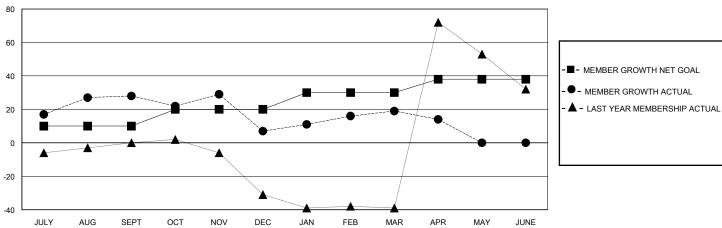

## District 4 C5

Results as of: 4/30/2024

| GMT: | LOCATION CALIFORNIA | GMT CA |
|------|---------------------|--------|

| Clubs                 |               |           |               | Members               |                       |                         |                                                    |  |
|-----------------------|---------------|-----------|---------------|-----------------------|-----------------------|-------------------------|----------------------------------------------------|--|
| RESULTS FOR 2023-2024 |               |           |               | RESULTS FOR 2023-2024 |                       |                         |                                                    |  |
| QUARTER               | NEW CLUB GOAL | NEW CLUBS | DROPPED CLUBS | QUARTER MEMB          | ER GROWTH NET<br>GOAL | MEMBER GROWTH<br>ACTUAL | DROPPED<br>MEMBERS ACTUAL<br>(including transfers) |  |
| JULY/AUG/SEPT         | 0             | 0         | 2             | JULY/AUG/SEPT         | 10                    | 63                      | 30                                                 |  |
| OCT/NOV/DEC           | 0             | 0         | 0             | OCT/NOV/DEC           | 10                    | 19                      | 39                                                 |  |
| JAN/FEB/MAR           | 0             | 0         | 0             | JAN/FEB/MAR           | 10                    | 35                      | 17                                                 |  |
| APR/MAY/JUNE          | 1             | 0         | 0             | APR/MAY/JUNE          | 8                     | 5                       | 8                                                  |  |